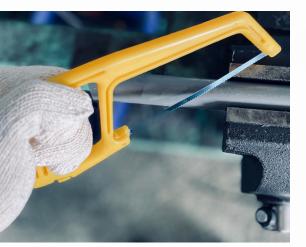

#### Junior Hack Saw

| Product name      | Specification |                                                          | Application                                                                    |
|-------------------|---------------|----------------------------------------------------------|--------------------------------------------------------------------------------|
| Hack saw<br>blade | 6 inch        | Blade Material: High<br>Carbon SteelWide:<br>5mmTPI: 24T | A hacksaw blade is designed<br>for cutting steel, plastic and<br>other metals. |
|                   | 6 - 1/2 inch  |                                                          |                                                                                |