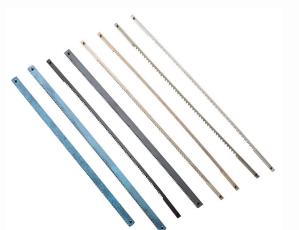

#### Junior Hack Saw

| Product name      | Specification |                                                          | Application                                                                    |
|-------------------|---------------|----------------------------------------------------------|--------------------------------------------------------------------------------|
| Hack saw<br>blade | 6 inch        | Blade Material: High<br>Carbon SteelWide:<br>5mmTPI: 24T | A hacksaw blade is designed<br>for cutting steel, plastic and<br>other metals. |
|                   | 6 - 1/2 inch  |                                                          |                                                                                |