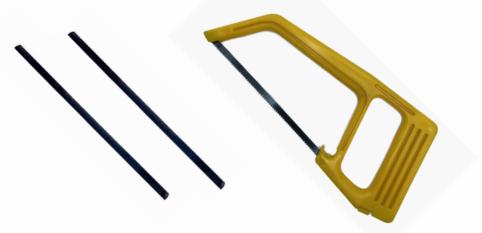

#### Junior Hack Saw

| Product name      | Specification |                                                          | Application                                                                    |
|-------------------|---------------|----------------------------------------------------------|--------------------------------------------------------------------------------|
| Hack saw<br>blade | 6 inch        | Blade Material: High<br>Carbon SteelWide:<br>5mmTPI: 24T | A hacksaw blade is designed<br>for cutting steel, plastic and<br>other metals. |
|                   | 6 - 1/2 inch  |                                                          |                                                                                |