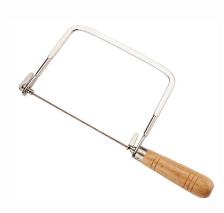

#### Air Saw Blade

T: +886-4-7-353708

F:+886-4-7-353709 Email: xindian0937@gmail.com sd-saw.com Building B, No. 128, Ln. 271, Xiaoyi Rd., Hemei Township, Changhua County 508013, Taiwan

| Product Name | Specification    |                                                  | Product Description                                                                                  |
|--------------|------------------|--------------------------------------------------|------------------------------------------------------------------------------------------------------|
| Coping saw   | 4 inch<br>6 inch | Blade Length 6 1/2 in<br>Handle Material: wooden | Coping saw can make straight<br>lines, curved line on wood,<br>plastic even can cutting of<br>metal. |