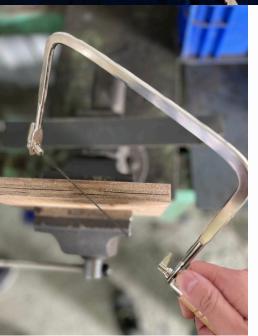

#### Air Saw Blade

T: +886-4-7-353708

F:+886-4-7-353709 Email: xindian0937@gmail.com sd-saw.com Building B, No. 128, Ln. 271, Xiaoyi Rd., Hemei Township, Changhua County 508013, Taiwan

| Product Name | Specification    |                                                  | Product Description                                                                                  |
|--------------|------------------|--------------------------------------------------|------------------------------------------------------------------------------------------------------|
| Coping saw   | 4 inch<br>6 inch | Blade Length 6 1/2 in<br>Handle Material: wooden | Coping saw can make straight<br>lines, curved line on wood,<br>plastic even can cutting of<br>metal. |