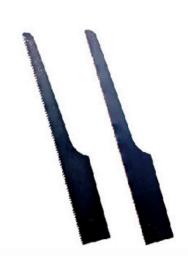

#### Junior Hack Saw

| Product name      | Specification |                                                          | Application                                                                    |
|-------------------|---------------|----------------------------------------------------------|--------------------------------------------------------------------------------|
| Hack saw<br>blade | 6 inch        | Blade Material: High<br>Carbon SteelWide:<br>5mmTPI: 24T | A hacksaw blade is designed<br>for cutting steel, plastic and<br>other metals. |
|                   | 6 - 1/2 inch  |                                                          |                                                                                |