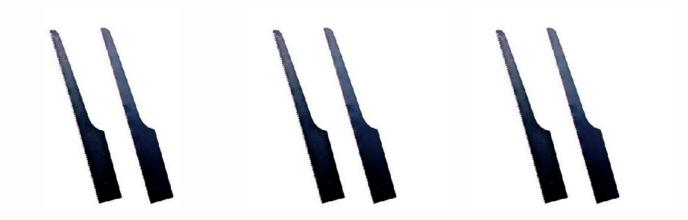

### Coping Saw Blade

| Product name     | Specification |                                                                        | Application                                                                                                   |
|------------------|---------------|------------------------------------------------------------------------|---------------------------------------------------------------------------------------------------------------|
| Coping saw blade | 10T           | Blade Material: High Carbon Steel<br>Length: 6 1/2 inch<br>Wide: 2.8mm | Coping saw blade can<br>make straight lines,<br>curved line on wood,<br>plastic even can cutting<br>of metal. |
|                  | 16T           |                                                                        |                                                                                                               |
|                  | 18T           |                                                                        |                                                                                                               |
|                  | 20T           |                                                                        |                                                                                                               |
|                  | 28T           |                                                                        |                                                                                                               |