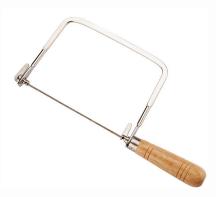

#### Air Saw Blade

T: +886-4-7-353708

F:+886-4-7-353709 Email: xindian0937@gmail.com sd-saw.com Building B, No. 128, Ln. 271, Xiaoyi Rd., Hemei Township, Changhua County 508013, Taiwan

| Product Name | Specification    |                                                  | Product Description                                                                                  |
|--------------|------------------|--------------------------------------------------|------------------------------------------------------------------------------------------------------|
| Coping saw   | 4 inch<br>6 inch | Blade Length 6 1/2 in<br>Handle Material: wooden | Coping saw can make straight<br>lines, curved line on wood,<br>plastic even can cutting of<br>metal. |