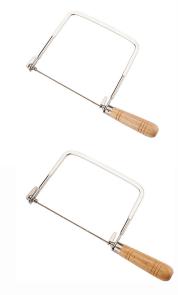

#### Air Saw Blade

T: +886-4-7-353708

F:+886-4-7-353709 Email: xindian0937@gmail.com sd-saw.com Building B, No. 128, Ln. 271, Xiaoyi Rd., Hemei Township, Changhua County 508013, Taiwan

| Product Name | Specification    |                                                  | Product Description                                                                                  |
|--------------|------------------|--------------------------------------------------|------------------------------------------------------------------------------------------------------|
| Coping saw   | 4 inch<br>6 inch | Blade Length 6 1/2 in<br>Handle Material: wooden | Coping saw can make straight<br>lines, curved line on wood,<br>plastic even can cutting of<br>metal. |